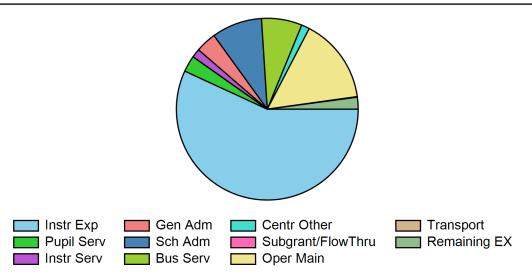

## **Budget Transparency Report: Operating Expenditures**

**School District:** Martin Luther King, Jr. Education Center Academy (82910) **Fiscal Year:** 2019-2020

Fund: General Fund (11)

| Operating Expenditures                                  |             |         |
|---------------------------------------------------------|-------------|---------|
| Instructional Expenditures (1xx,293)                    | \$1,924,331 | 56.88 % |
| Pupil Support Services (21x)                            | \$98,203    | 2.90 %  |
| Instructional Staff Support Services (22x)              | \$52,781    | 1.56 %  |
| General Administration (23x)                            | \$124,640   | 3.68 %  |
| School Administration (24x)                             | \$303,030   | 8.96 %  |
| Business Services (25x)                                 | \$244,082   | 7.21 %  |
| Operations and Maintenance (26x)                        | \$512,658   | 15.15 % |
| Transportation (27x)                                    | \$3,564     | 0.11 %  |
| Central & Other Support Services (28x, 291,292,295,299) | \$48,975    | 1.45 %  |
| Total Current Operating Expenditures                    | \$3,312,264 | 97.90 % |

| Remaining Expenditures                                               |             |          |
|----------------------------------------------------------------------|-------------|----------|
| Community Services (3xx)                                             | \$1,981     | 0.06 %   |
| Facilities Acquisitions (45x), Debt Service (51x) and Capital Outlay | \$2,143     | 0.06 %   |
| Subgrantee/Flow-Through Distributions (41x-44x)                      | \$0         | 0.00 %   |
| Other Transactions (49x)                                             | \$0         | 0.00 %   |
| Fund Modification (6xx)                                              | \$67,051    | 1.98 %   |
| Total General Fund Expenditures                                      | \$3,383,439 | 100.00 % |